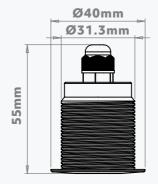

#### **TECHNICAL SPECIFICATIONS**

Channels 1Ch
Wattage 1.2W
IP Rating IP67
LED Type Single Colour
Housing Cut Out 32mmØ
LED Connection 2 Core

Housing Anodised Aluminium

Bezel 316 Stainless Steel

Lumen Output 67lm[R], 120lm[G], 29lm[B], 73lm[A], 154lm[CW], 146lm [WW]

#### **DIMENSIONS**