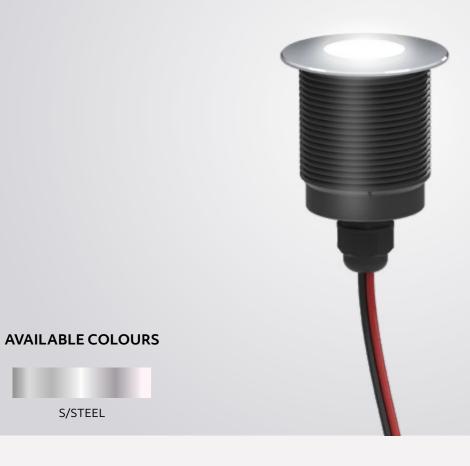

# **CC LED INGROUND**

The CS1 might be small, but it is powerful.

One high performance LED thermally managed and housed in a precision engineered IP67 rated anodised aluminium housing.

With 316 stainless steel bezel, this fitting is perfect for step illumination inside or out.

Product Code: CS1-IGM-R/G/B/A/CW/NW/WW