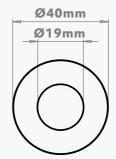

#### **TECHNICAL SPECIFICATIONS**

Channels 1Ch
Wattage 1.2W
IP Rating IP67
LED Type Single Colour
Housing Cut Out 32mmØ
LED Connection 2 Core

Housing Anodised Aluminium

Bezel 316 Stainless Steel

Lumen Output 67lm[R], 120lm[G], 29lm[B], 73lm[A], 154lm[CW], 146lm [WW]

#### **DIMENSIONS**